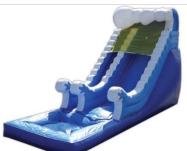

## 2024 Pricing and Information Sheet!

The Wave Slide! 14ft SLIDE! \$295 Weekend \$210 weekday rental Can be used dry or wet

The Palm Tree Slide 14ft SLIDE! \$295 Weekend \$210 weekday rental Can be used dry or wet