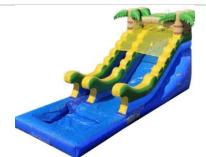

## 2024 Pricing and Information Sheet!

The Wave Slide! 14ft SLIDE! \$295 Weekend \$210 weekday rental Can be used dry or wet

The Palm Tree Slide 14ft SLIDE! \$295 Weekend \$210 weekday rental Can be used dry or wet